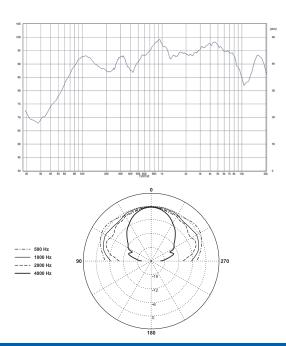

Note: It is possible to change the plastic firedom with the optional AC973 metallic one.

| Rated power              | 6 W                                                       |
|--------------------------|-----------------------------------------------------------|
| Adjustable power         | 6 - 3 - 1,5 W                                             |
| SPL sound pressure level | 94,6 dB                                                   |
| Sensitivity              | 86,8 dB                                                   |
| Frequency response       | 57 ÷ 24.000 Hz                                            |
| Dispersion angle         | 180° (500 Hz)   180° (1 kHz)   180° (2 kHz)   85° (4 kHz) |
| Protection degree        | IP 21C                                                    |
| Mounting                 | Spring clamps                                             |
| Connection               | 2x2-pin ceramic block                                     |
| Colour                   | White (RAL 9016)                                          |
| Drilling hole            | Ø 160 ÷ 165 mm                                            |
| Dimensions (W x H x D)   | Ø 181,5 x 66 mm (with AC973 firedome h=76mm)              |
| Net weight               | 0,69 kg                                                   |