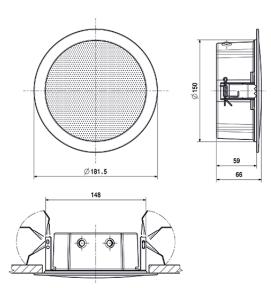

Note: It is possible to change the plastic firedom with the optional AC973 metallic one.

| Rated power              | 6 W                                                       |
|--------------------------|-----------------------------------------------------------|
| Adjustable power         | 6 - 3 - 1,5 W                                             |
| SPL sound pressure level | 94,6 dB                                                   |
| Sensitivity              | 86,8 dB                                                   |
| Frequency response       | 57 ÷ 24.000 Hz                                            |
| Dispersion angle         | 180° (500 Hz)   180° (1 kHz)   180° (2 kHz)   85° (4 kHz) |
| Protection degree        | IP 21C                                                    |
| Mounting                 | Spring clamps                                             |
| Connection               | 2x2-pin ceramic block                                     |
| Colour                   | White (RAL 9016)                                          |
| Drilling hole            | Ø 160 ÷ 165 mm                                            |
| Dimensions (W x H x D)   | Ø 181,5 x 66 mm (with AC973 firedome h=76mm)              |
| Net weight               | 0,69 kg                                                   |